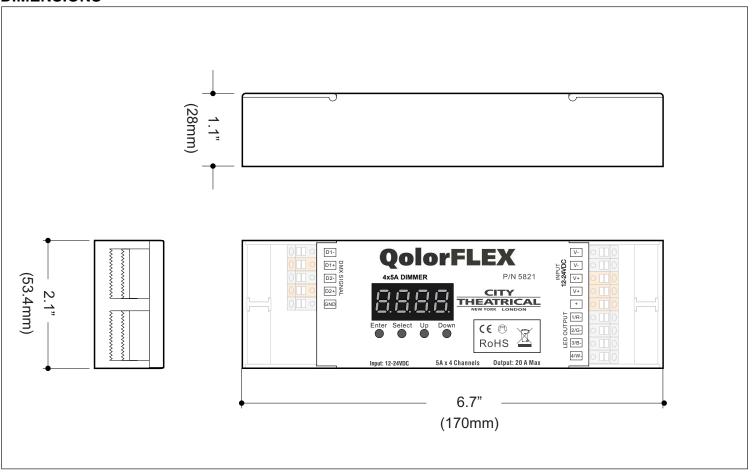

## **DIMENSIONS**

Rev 1.01

## Features:

| CTI Part #:                      | 5821                                           |
|----------------------------------|------------------------------------------------|
| Maximum Current per device:      | 20A                                            |
| Maximum load per output channel: | 5A                                             |
| User Interface:                  | four button, plus alpha/numeric display        |
| Output channels:                 | User selectable of one to four                 |
| Resolution:                      | User selectable- 8 bit or 16 bit               |
| PWM Frequencies:                 | User selectable- 500Hz to 30KHz                |
| Dimming Curves:                  | User selectable- 99                            |
| DMX Connections:                 | Screw Terminals                                |
| RDM capable:                     | Yes                                            |
| Construction:                    | NEMA 1 ABS enclosure                           |
| Compliance:                      | CE, RoHS, FCC                                  |
| Physical:                        |                                                |
| Weight                           | .3 lbs (.14 kg)                                |
| Dimensions                       | 2.1"(53.4mm) W x 6.7" (170mm) L x 1.1"(28mm) H |