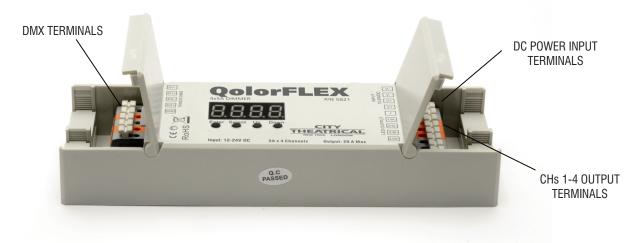

## The QolorFLEX® 4x5A Dimmer P/N 5821

475 BARELL AVE, CARLSTADT, NJ 07072 800/230/9497 201/549/1160 201/549/1161 FAX www.citytheatrical.com

The **QolorFLEX 4x5A Dimmer** can control a full 20A of LED tape spread over four channels of 5A each. It uses constant voltage technology which ensures consistent full range dimming that is especially important at low end light levels. The unit is easily surface mounted and has spring contact terminal blocks for all electrical and data connections.

An easy to read onboard display and four button user interface allows selection of stand alone mode or setting DMX addresses, setting quantity of DMX channels, selecting 8 or 16 bit output resolution, setting PWM frequency (500Hz to 30KHz), setting output dimming curve values for matching the dimming curves of other dimmers in use, and setting the device's operating profile. The **QolorFLEX 4x5A Dimmer** is also RDM capable. The unit requires a separate power supply providing input voltage of 12-24VDC. The maximum current load per channel is 5A with a maximum device output of 20A.

## Features:

| CTI Part #:                      | 5821                                           |
|----------------------------------|------------------------------------------------|
| Maximum Current per device:      | 20A                                            |
| Maximum load per output channel: | 5A                                             |
| User Interface:                  | four button, plus alpha/numeric display        |
| Output channels:                 | User selectable of one to four                 |
| Resolution:                      | User selectable- 8 bit or 16 bit               |
| PWM Frequencies:                 | User selectable- 500Hz to 30KHz                |
| Dimming Curves:                  | User selectable- 99                            |
| DMX Connections:                 | Screw Terminals                                |
| RDM capable:                     | Yes                                            |
| Construction:                    | NEMA 1 ABS enclosure                           |
| Compliance:                      | CE, RoHS, FCC                                  |
| Physical:                        |                                                |
| Weight                           | .3 lbs (.14 kg)                                |
| Dimensions                       | 2.1"(53.4mm) W x 6.7" (170mm) L x 1.1"(28mm) H |