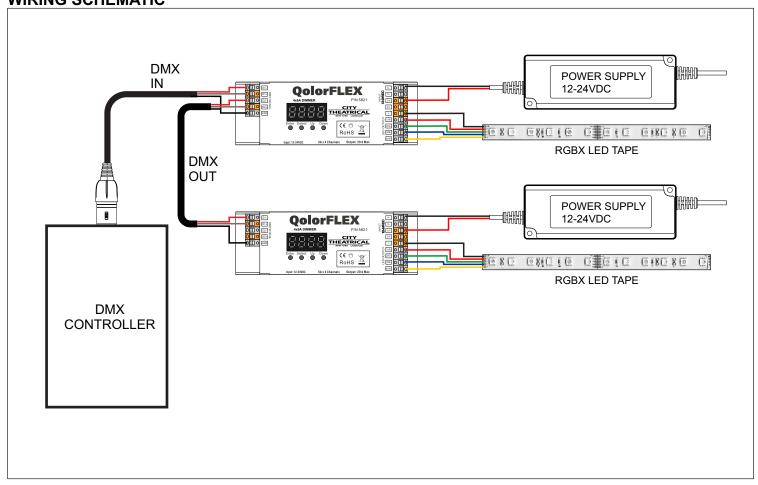

User selectable- 500Hz to 30KHz                |
| Dimming Curves:                  | User selectable- 99                            |
| DMX Connections:                 | Screw Terminals                                |
| RDM capable:                     | Yes                                            |
| Construction:                    | NEMA 1 ABS enclosure                           |
| Compliance:                      | CE, RoHS, FCC                                  |
| Physical:                        |                                                |
| Weight                           | .3 lbs (.14 kg)                                |
| Dimensions                       | 2.1"(53.4mm) W x 6.7" (170mm) L x 1.1"(28mm) H |

Revision 1.2 © City Theatrical 2018

## **WIRING SCHEMATIC**



## **DIMENSIONS**



Rev 1.01